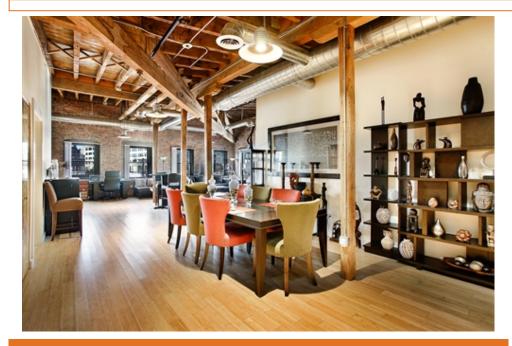

A Commuter's Dream. Steps from NYC trains and minutes to Newark Liberty International Airport, this exquisite LOFT features BAMBOO floors, exposed BRICK walls, several over-sized windows and a skylight, a view of Downtown Newark and soaring exposed beam vaulted ceilings. Throughout, you will find modern amenities, including Central Air Conditioning, a Chef's kitchen, and a washer / dryer (inside the unit). Parking is available in the adjacent lot. And, this bright, move-in ready loft is also conveniently located in the Ironbound neighborhood and near Downtown Newark where charming shops, restaurants, and entertainment are accessible.