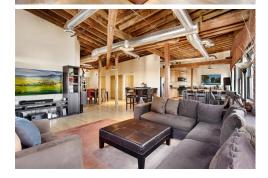

A Commuter's Dream. Steps from NYC trains and minutes to Newark Liberty International Airport, this exquisite LOFT features BAMBOO floors, exposed BRICK walls, several over-sized windows and a skylight, a view of Downtown Newark and soaring exposed beam vaulted ceilings. Throughout, you will find modern amenities, including Central Air Conditioning, a Chef's kitchen, and a washer / dryer (inside the unit). Parking is available in the adjacent lot. And, this bright, move-in ready loft is also conveniently located in the Ironbound neighborhood and near Downtown Newark where charming shops, restaurants, and entertainment are accessible.