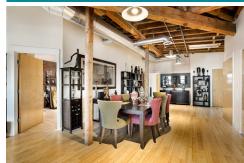

A Commuter's Dream. Steps from NYC trains and minutes to Newark Liberty International Airport, this exquisite LOFT features BAMBOO floors, exposed BRICK walls, several over-sized windows and a skylight, a view of Downtown Newark and soaring exposed beam vaulted ceilings. Throughout, you will find modern amenities, including Central Air Conditioning, a Chef's kitchen, and a washer / dryer (inside the unit). Parking is available in the adjacent lot. And, this bright, move-in ready loft is also conveniently located in the Ironbound neighborhood and near Downtown Newark where charming shops, restaurants, and entertainment are accessible.