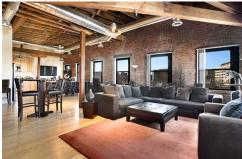

A Commuter's Dream. Steps from NYC trains and minutes to Newark Liberty International Airport, this exquisite LOFT features BAMBOO floors, exposed BRICK walls, several over-sized windows and a skylight, a view of Downtown Newark and soaring exposed beam vaulted ceilings. Throughout, you will find modern amenities, including Central Air Conditioning, a Chef's kitchen, and a washer / dryer (inside the unit). Parking is available in the adjacent lot. And, this bright, move-in ready loft is also conveniently located in the Ironbound neighborhood and near Downtown Newark where charming shops, restaurants, and entertainment are accessible.