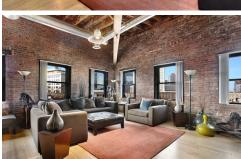

A Commuter's Dream. Steps from NYC trains and minutes to Newark Liberty International Airport, this exquisite LOFT features BAMBOO floors, exposed BRICK walls, several over-sized windows and a skylight, a view of Downtown Newark and soaring exposed beam vaulted ceilings. Throughout, you will find modern amenities, including Central Air Conditioning, a Chef's kitchen, and a washer / dryer (inside the unit). Parking is available in the adjacent lot. And, this bright, move-in ready loft is also conveniently located in the Ironbound neighborhood and near Downtown Newark where charming shops, restaurants, and entertainment are accessible.